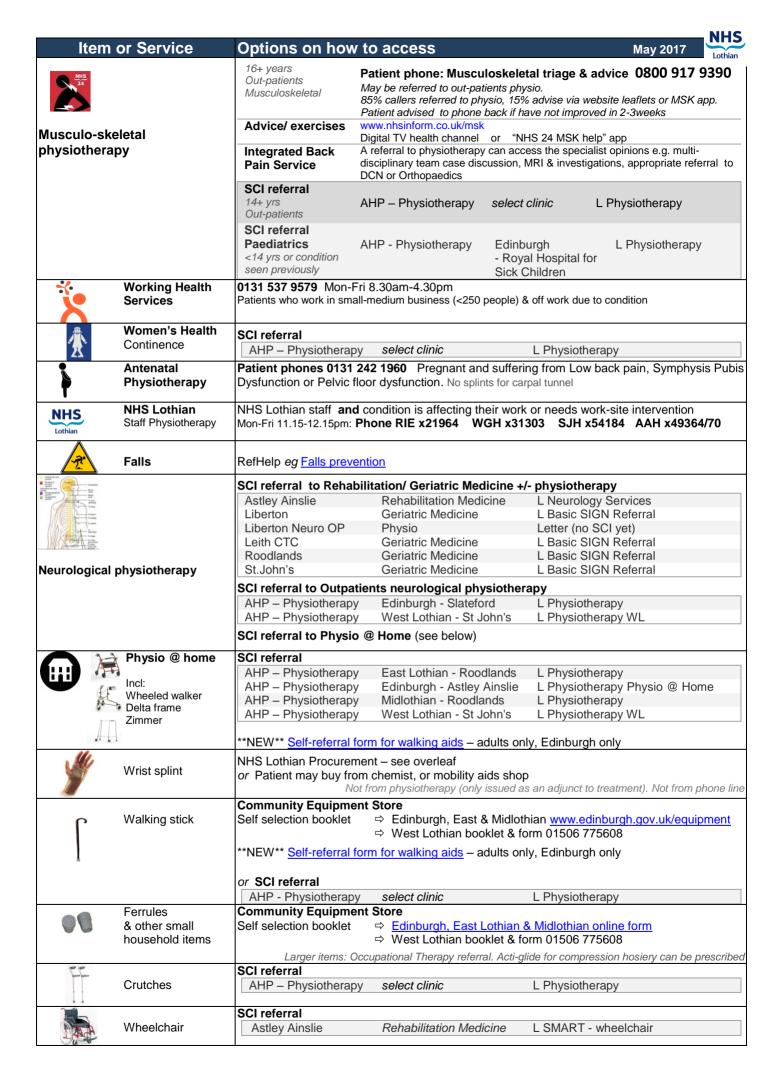

## **Purchase of Wrist Splints via NHS Lothian Procurement**

|  | Item Description                                                | Manufacturer<br>No | Price |
|--|-----------------------------------------------------------------|--------------------|-------|
|  | Wrist brace, right small                                        | 72819-47           | £1.74 |
|  | Neoprene wrist brace, right medium                              | SNB25              | £1.73 |
|  | Neoprene wrist brace, right large                               | SNB27              | £1.73 |
|  | Neoprene wrist brace, right xlarge                              | SNB/28             | £1.73 |
|  | Wrist brace, left small                                         | 72819-43           | £1.74 |
|  | Neoprene wrist brace, left medium                               | SNB15              | £1.73 |
|  | Neoprene wrist brace, left large                                | SNB/17             | £1.73 |
|  | Neoprene wrist brace, left xlarge                               | SNB/18             | £1.73 |
|  |                                                                 |                    |       |
|  | Wrist / thumb brace small right jura elastic, beige or black    | JWT/23             | £1.99 |
|  | Wrist / thumb brace medium right jura elastic, beige or black   | JWT/25             | £1.99 |
|  | Wrist / thumb brace large right jura elastic, beige or black    | JWT/27             | £1.99 |
|  | Wrist / thumb brace exlarge right jura elastic, black           | JWT/28             | £1.99 |
|  | Wrist / thumb brace<br>small left jura elastic, beige or black  | JWT/13             | £1.99 |
|  | Wrist / thumb brace<br>medium left jura elastic, beige or black | JWT/15             | £1.99 |
|  | Wrist / thumb brace<br>large left jura elastic , beige or black | JWT/17             | £1.99 |
|  | Wrist / thumb brace<br>xlarge left jura elastic , black         | JWT/18             | £1.99 |

Wrist splints can also be purchased via local chemists, or mobility aid shops.

Referral just for a wrist splint is **not** appropriate use of physiotherapy service time and resource. Wrist splints are only issued from physiotherapy as an adjunct to treatment.

Wrist splints are **not** available from phone line.